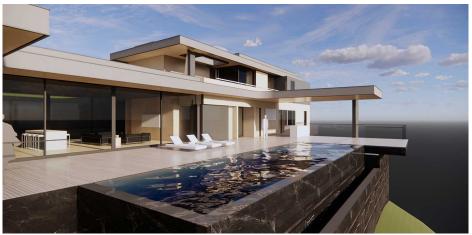

## BERRY DRIVE RESIDENCE

Berry Drive is a significant home designed by the PECK Architecture team. The design takes advantage of the dramatic hillside site on the northern flank of the Santa Monica Mountains overlooking Studio City. The main living spaces occupy the primary view location on the building site, with the kitchen and family room resting below a pavilion roof with fully operable doors on two sides. When the operable glass facades are retracted, the indoor and outdoor spaces merge seamlessly. The main terrace and swimming pool project to the west and provide excellent views of the San Fernando Valley and the hills beyond. We are collaborating with Claudia Afshar to develop the material palette for the interiors and exteriors as well as the pool finishes and landscape elements.