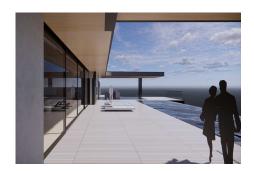

## BERRY DRIVE RESIDENCE

Berry Drive is a significant home designed by the PECK Architecture team. The design takes advantage of the dramatic hillside site on the northern flank of the Santa Monica Mountains overlooking Studio City. The main living spaces occupy the primary view location on the building site, with the kitchen and family room resting below a pavilion roof with fully operable doors on two sides. When the operable glass facades are retracted, the indoor and outdoor spaces merge seamlessly. The main terrace and swimming pool project to the west and provide excellent views of the San Fernando Valley and the hills beyond. We are collaborating with Claudia Afshar to develop the material palette for the interiors and exteriors as well as the pool finishes and landscape elements.