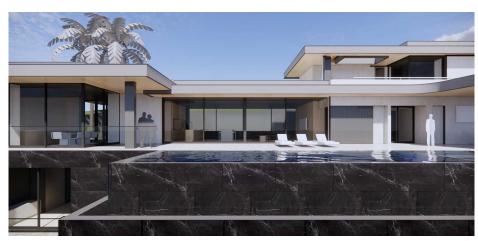

## BERRY DRIVE RESIDENCE

Berry Drive is a significant home designed by the PECK Architecture team. The design takes advantage of the dramatic hillside site on the northern flank of the Santa Monica Mountains overlooking Studio City. The main living spaces occupy the primary view location on the building site, with the kitchen and family room resting below a pavilion roof with fully operable doors on two sides. When the operable glass facades are retracted, the indoor and outdoor spaces merge seamlessly. The main terrace and swimming pool project to the west and provide excellent views of the San Fernando Valley and the hills beyond. We are collaborating with Claudia Afshar to develop the material palette for the interiors and exteriors as well as the pool finishes and landscape elements.