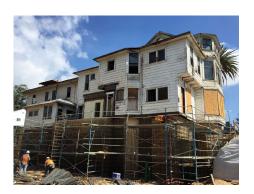

## **EVANSTON INN**

The project involved rehabilitating an historic Inn built at the turn of the century, which involved lifting it off of its foundations and placing it back upon the foundation walls of a new subterranean garage. The Civil Engineering design included coordination of the parking lot grades, the design of the planters and walking surfaces above the podium slab, providing utility design, planning the ADA access at the front yard in conjunction with the architect and landscape architect, and designing a large storm water infiltration facility under the private street to the south.