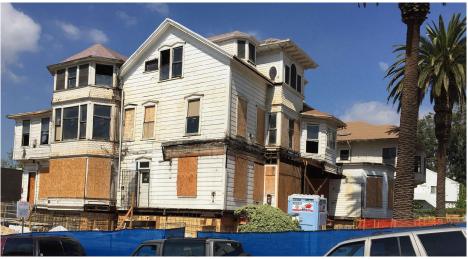

## **EVANSTON INN**

The project involved rehabilitating an historic Inn built at the turn of the century, which involved lifting it off of its foundations and placing it back upon the foundation walls of a new subterranean garage. The Civil Engineering design included coordination of the parking lot grades, the design of the planters and walking surfaces above the podium slab, providing utility design, planning the ADA access at the front yard in conjunction with the architect and landscape architect, and designing a large storm water infiltration facility under the private street to the south.