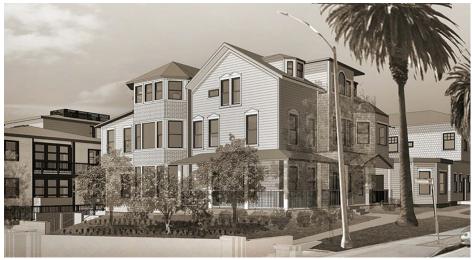

## **EVANSTON INN**

The project involved rehabilitating an historic Inn built at the turn of the century, which involved lifting it off of its foundations and placing it back upon the foundation walls of a new subterranean garage. The Civil Engineering design included coordination of the parking lot grades, the design of the planters and walking surfaces above the podium slab, providing utility design, planning the ADA access at the front yard in conjunction with the architect and landscape architect, and designing a large storm water infiltration facility under the private street to the south.